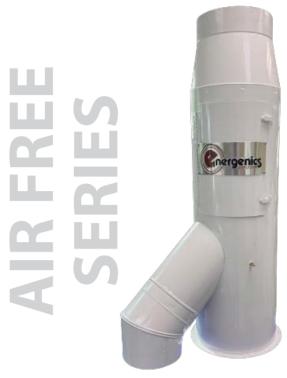

### **Benefits:**

- Catches ~98% of small dryer lint bypass
- Decreases lint build-up in ducting
- Protects air handling equipment / landscaping near exhaust vents
- · Minimal maintenance

In-Duct AF-S Filter (self cleaning model)