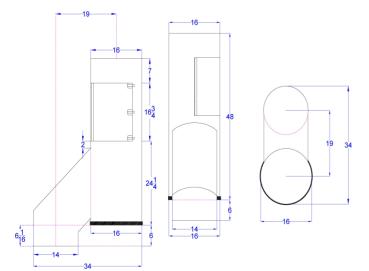

# UTILITY-FREE DUCT MOUNTED LINT FILTERS FOR OPL

### **Benefits:**

- Catches ~98% of small dryer lint bypass
- Decreases lint build-up in ducting
- Protects air handling equipment / landscaping near exhaust vents
- · Minimal maintenance

In-Duct AF-S Filter (self cleaning model)