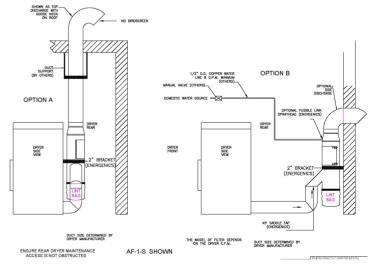

# UTILITY-FREE DUCT MOUNTED LINT FILTERS FOR OPL

### **Features:**

- · Completely utility free
- Self-cleaning (at dryer shutoff)
- · Integrates easily into existing ducting
- Battery powered pressure alarm
- Powder-coated steel & polyester mono-filament
- · Lint bag and optional wall mounts (included)
- · Fire suppression protection (optional)

### **Benefits:**

- Catches ~98% of small dryer lint bypass
- Decreases lint build-up in ducting
- Protects air handling equipment / landscaping near exhaust vents
- · Minimal maintenance







In-Duct AF-S Filter (self cleaning model)

## **Added Options:**

- Mounting legs
- Booster fan

# **Capacity:**

• 2,700 CFM



# Single-Dryer Horizontally Mounted Application