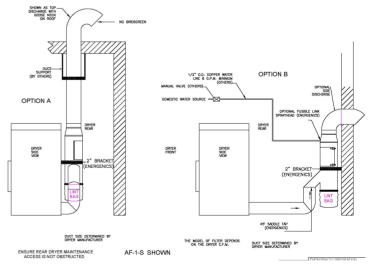

# UTILITY-FREE DUCT MOUNTED LINT FILTERS FOR OPL

#### **Features:**

- · Completely utility free
- Self-cleaning (at dryer shutoff)
- · Integrates easily into existing ducting
- Battery powered pressure alarm
- Powder-coated steel & polyester mono-filament
- · Lint bag and optional wall mounts (included)
- · Fire suppression protection (optional)

### **Benefits:**

- Catches ~98% of small dryer lint bypass
- Decreases lint build-up in ducting
- Protects air handling equipment / landscaping near exhaust vents
- · Minimal maintenance







In-Duct AF-S Filter (self cleaning model)

## **Added Options:**

#### Mounting legs

• Booster fan

# **Capacity:**

2,300 CFM



# Single-Dryer Horizontally Mounted Application