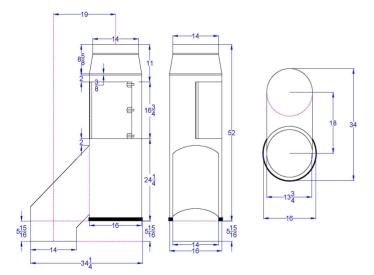

# UTILITY-FREE DUCT MOUNTED LINT FILTERS FOR OPL

#### **Features:**

- · Completely utility free
- Self-cleaning (at dryer shutoff)
- · Integrates easily into existing ducting
- Battery powered pressure alarm
- Powder-coated steel & polyester mono-filament
- · Lint bag and optional wall mounts (included)
- · Fire suppression protection (optional)

### **Benefits:**

- Catches ~98% of small dryer lint bypass
- Decreases lint build-up in ducting
- Protects air handling equipment / landscaping near exhaust vents
- · Minimal maintenance







In-Duct AF-S Filter (self cleaning model)

## **Added Options:**

#### Mounting legs

• Booster fan

# **Capacity:**

2,300 CFM



# Single-Dryer Horizontally Mounted Application