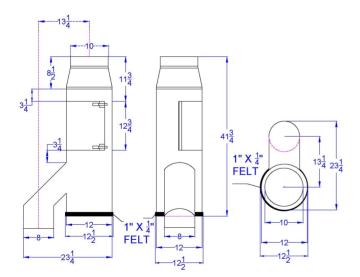

# UTILITY-FREE DUCT MOUNTED LINT FILTERS FOR OPL

### **Features:**

- · Completely utility free
- Self-cleaning (at dryer shutoff)
- · Integrates easily into existing ducting
- Battery powered pressure alarm
- Powder-coated steel & polyester mono-filament
- · Lint bag and optional wall mounts (included)
- · Fire suppression protection (optional)

### **Benefits:**

- Catches ~98% of small dryer lint bypass
- · Decreases lint build-up in ducting
- Protects air handling equipment / landscaping near exhaust vents
- · Minimal maintenance







In-Duct AF-S Filter (self cleaning model)

## **Added Options:**

- Mounting legs
- Booster fan

# **Capacity:**

1,000 CFM



# Single-Dryer Horizontally Mounted Application