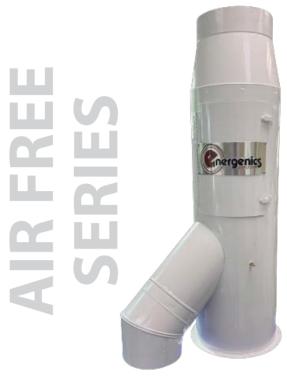

### **Benefits:**

- Catches ~98% of small dryer lint bypass
- · Decreases lint build-up in ducting
- Protects air handling equipment / landscaping near exhaust vents
- · Minimal maintenance

In-Duct AF-S Filter (self cleaning model)