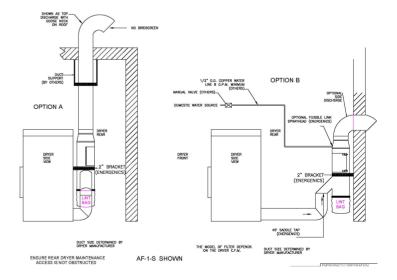

# UTILITY-FREE DUCT MOUNTED LINT FILTERS FOR OPL

### **Features:**

- · Completely utility free
- Self-cleaning (at dryer shutoff)
- · Integrates easily into existing ducting
- Battery powered pressure alarm
- Powder-coated steel & polyester mono-filament
- · Lint bag and optional wall mounts (included)
- · Fire suppression protection (optional)

### **Benefits:**

- Catches ~98% of small dryer lint bypass
- · Decreases lint build-up in ducting
- Protects air handling equipment / landscaping near exhaust vents
- · Minimal maintenance







In-Duct AF-S Filter (self cleaning model)

## **Added Options:**

- Mounting legs
- Booster fan

# **Capacity:**

1,000 CFM



# Single-Dryer Horizontally Mounted Application