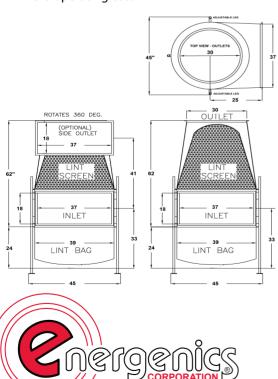

# UTILITY-FREE STANDARD MOUNT LINT FILTER FOR OPL

#### **Features:**

- · Completely utility free
- Self-cleaning (at dryer shutoff)
- Easy access/empty lint receptacle
- Dryer inlets included (specify size & quantity)
- Top or side exhaust outlet (must specify)
- UL Class 2 fire retardant fiberglass & polyester mono-filament mesh
- Includes legs for floor or pad support
- Fire suppression protection (optional)

## **Capacity:**

7,000 CFM

Single or Multi-Dryer, Interior or Exterior Application