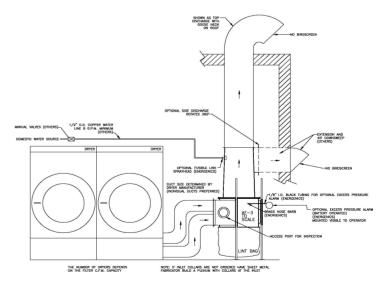

# UTILITY-FREE STANDARD MOUNT LINT FILTER FOR OPL

#### **Features:**

- · Completely utility free
- Self-cleaning (at dryer shutoff)
- Easy access/empty lint receptacle
- Dryer inlets included (specify size & quantity)
- Top or side exhaust outlet (must specify)
- UL Class 2 fire retardant fiberglass & polyester mono-filament mesh
- Includes legs for floor or pad support
- Fire suppression protection (optional)

## **Capacity:**

7,000 CFM

Single or Multi-Dryer, Interior or Exterior Application