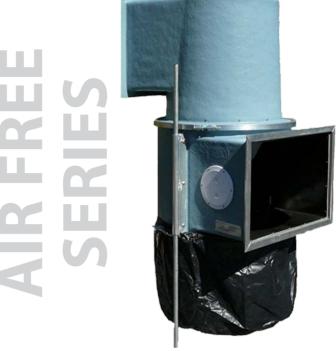

# UTILITY-FREE STANDARD MOUNT LINT FILTER FOR OPL

#### **Features:**

- · Completely utility free
- Self-cleaning (at dryer shutoff)
- Easy access/empty lint receptacle
- Dryer inlets included (specify size & quantity)
- Top or side exhaust outlet (must specify)
- UL Class 2 fire retardant fiberglass & polyester mono-filament mesh
- Includes legs for floor or pad support
- Fire suppression protection (optional)

#### **Benefits:**

- Catches ~98% of small dryer lint bypass
- Decreases lint build-up in ducting
- Protects air handling equipment / landscaping near exhaust vents
- · Minimal maintenance
- Zero operating cost





Image: AF-3 Multi-Dryer w/ Side Discharge

### **Added Options:**

- Battery powered pressure alarm
- Fire suppression kit
- Airflow optimizer package (for duct runs over 50')

## **Capacity:**

7,000 CFM



Single or Multi-Dryer, Interior or Exterior Application