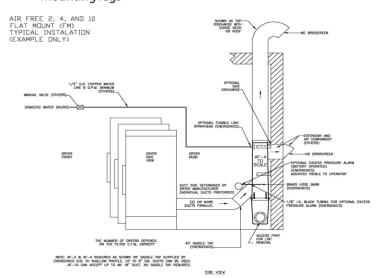

## **Added Options:**

- Battery powered pressure alarm
- · Fire suppression kit
- · Airflow optimizer package
- · Mounting legs

Single or Multi-Dryer, Interior or Exterior Application