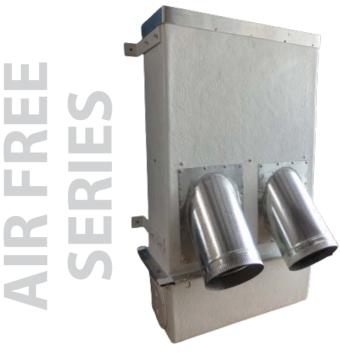

# UTILITY-FREE FLAT MOUNT LINT FILTER FOR OPL

### **Features:**

- Completely utility free
- Self-cleaning (at dryer shutoff)
- Easy access/empty lint receptacle
- Dryer inlets included (specify size & quantity)
- Top or side exhaust outlet (must specify)
- UL Class 2 fire retardant fiberglass & polyester mono-filament mesh
- · Mounts for floor, wall, or pad
- Fire suppression protection (optional)

### **Benefits:**

- Catches ~98% of small dryer lint bypass
- Decreases lint build-up in ducting
- Protects air handling equipment / landscaping near exhaust vents
- · Minimal maintenance

AF-2 Multi-Dryer Top Discharge w/8" Inlets