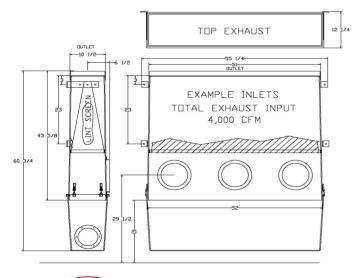

### **Benefits:**

- Catches ~98% of small dryer lint bypass
- Decreases lint build-up in ducting
- Protects air handling equipment / landscaping near exhaust vents
- · Minimal maintenance

AF-2 Multi-Dryer Top Discharge w/8" Inlets

# **Capacity:**

4,000 CFM