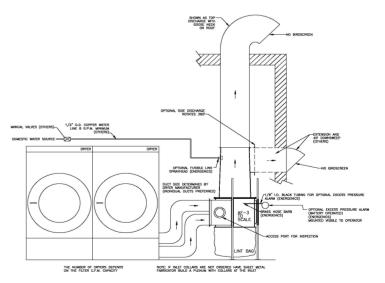

# **UTILITY-FREE STANDARD MOUNT** LINT FILTER FOR OPL

#### **Features:**

- Completely utility free
- Self-cleaning (at dryer shutoff)
- Easy access/empty lint receptacle
- Dryer inlets included (specify size & quantity)
- Top or side exhaust outlet (must specify)
- UL Class 2 fire retardant fiberglass & polyester mono-filament mesh
- Includes legs for floor or pad support
- Fire suppression protection (optional)

## Capacity:

3,000 CFM

Single or Multi-Dryer, Interior or Exterior Application