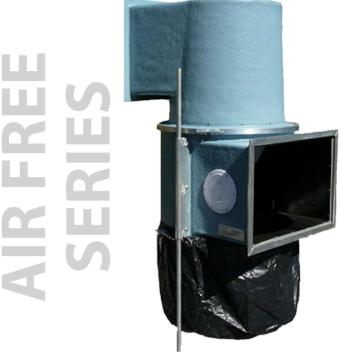

# **UTILITY-FREE STANDARD MOUNT** LINT FILTER FOR OPL

#### **Features:**

- Completely utility free
- Self-cleaning (at dryer shutoff)
- Easy access/empty lint receptacle
- Dryer inlets included (specify size & quantity)
- Top or side exhaust outlet (must specify)
- UL Class 2 fire retardant fiberglass & polyester mono-filament mesh
- Includes legs for floor or pad support
- Fire suppression protection (optional)

#### **Benefits:**

- Catches ~98% of small dryer lint bypass
- Decreases lint build-up in ducting
- Protects air handling equipment / landscaping near exhaust vents
- Minimal maintenance
- Zero operating cost





Image: AF-3 Multi-Dryer w/ Side Discharge

### **Added Options:**

- Battery powered pressure alarm
- Fire suppression kit
- Airflow optimizer package (for duct runs over 50')

## Capacity:

3,000 CFM



Single or Multi-Dryer, Interior or Exterior Application