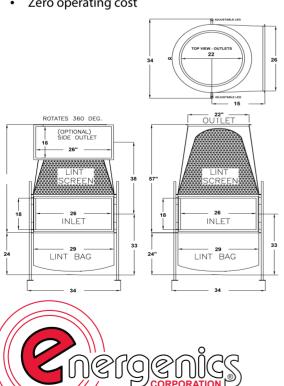

# **UTILITY-FREE STANDARD MOUNT** LINT FILTER FOR OPL

#### **Features:**

- Completely utility free
- Self-cleaning (at dryer shutoff)
- Easy access/empty lint receptacle
- Dryer inlets included (specify size & quantity)
- Top or side exhaust outlet (must specify)
- UL Class 2 fire retardant fiberglass & polyester mono-filament mesh
- Includes legs for floor or pad support
- Fire suppression protection (optional)

#### **Benefits:**

- Catches ~98% of small dryer lint bypass
- Decreases lint build-up in ducting
- Protects air handling equipment / landscaping near exhaust vents
- Minimal maintenance
- Zero operating cost