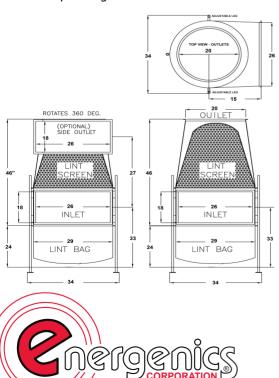

# UTILITY-FREE STANDARD MOUNT LINT FILTER FOR OPL

#### **Features:**

- · Completely utility free
- Self-cleaning (at dryer shutoff)
- Easy access/empty lint receptacle
- Dryer inlets included (specify size & quantity)
- Top or side exhaust outlet (must specify)
- UL Class 2 fire retardant fiberglass & polyester mono-filament mesh
- Includes legs for floor or pad support
- Fire suppression protection (optional)

#### **Benefits:**

- Catches ~98% of small dryer lint bypass
- Decreases lint build-up in ducting
- Protects air handling equipment / landscaping near exhaust vents
- Minimal maintenance
- Zero operating cost

## **Capacity:**

2,000 CFM

Single or Multi-Dryer, Interior or Exterior Application