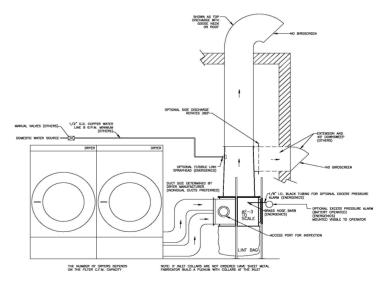

# UTILITY-FREE STANDARD MOUNT LINT FILTER FOR OPL

#### **Features:**

- · Completely utility free
- Self-cleaning (at dryer shutoff)
- Easy access/empty lint receptacle
- Dryer inlets included (specify size & quantity)
- Top or side exhaust outlet (must specify)
- UL Class 2 fire retardant fiberglass & polyester mono-filament mesh
- Includes legs for floor or pad support
- Fire suppression protection (optional)

### **Added Options:**

- Battery powered pressure alarm
- Fire suppression kit
- Airflow optimizer package (for duct runs over 50')

## **Capacity:**

2,000 CFM

Single or Multi-Dryer, Interior or Exterior Application