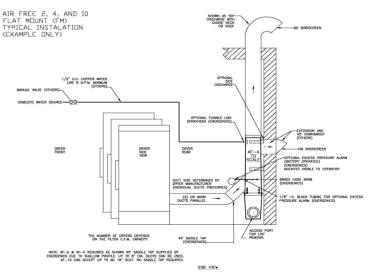

F-10-FM

### UTILITY-FREE FLAT MOUNT LINT FILTER FOR OPL

#### Features:

- Completely utility free
- Self-cleaning (at dryer shutoff)
- Easy access/empty lint receptacle
- Dryer inlets included (specify size & quantity)
- Top or side exhaust outlet (must specify)
- UL Class 2 fire retardant fiberglass & polyester mono-filament mesh
- Mounts for floor, wall, or pad
- Fire suppression protection (optional)

#### **Benefits:**

- Catches ~98% of small dryer lint bypass
- Decreases lint build-up in ducting
- Protects air handling equipment / landscaping near exhaust vents
- Minimal maintenance





AF-2 Multi-Dryer Top Discharge w/ 8" Inlets

#### Added Options:

#### Capacity:

- Battery powered pressure alarm
- 10,000 CFM

- Fire suppression kit
- Airflow optimizer package
- Mounting legs





# Single or Multi-Dryer, Interior or Exterior Application

## www.energenics.com