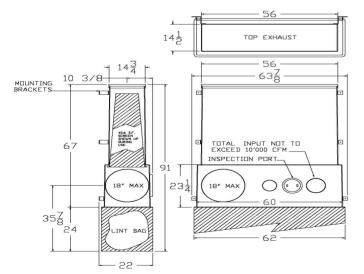

# AF-10-FM

### UTILITY-FREE FLAT MOUNT LINT FILTER FOR OPL

#### Features:

- Completely utility free
- Self-cleaning (at dryer shutoff)
- Easy access/empty lint receptacle
- Dryer inlets included (specify size & quantity)
- Top or side exhaust outlet (must specify)
- UL Class 2 fire retardant fiberglass & polyester mono-filament mesh
- Mounts for floor, wall, or pad
- Fire suppression protection (optional)

#### Capacity:

- Battery powered pressure alarm
- 10,000 CFM

- Fire suppression kit
- Airflow optimizer package
- Mounting legs