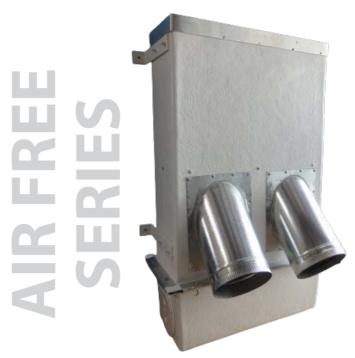

#### **Benefits:**

- Catches ~98% of small dryer lint bypass
- Decreases lint build-up in ducting
- Protects air handling equipment / landscaping near exhaust vents
- Minimal maintenance

AF-2 Multi-Dryer Top Discharge w/ 8" Inlets